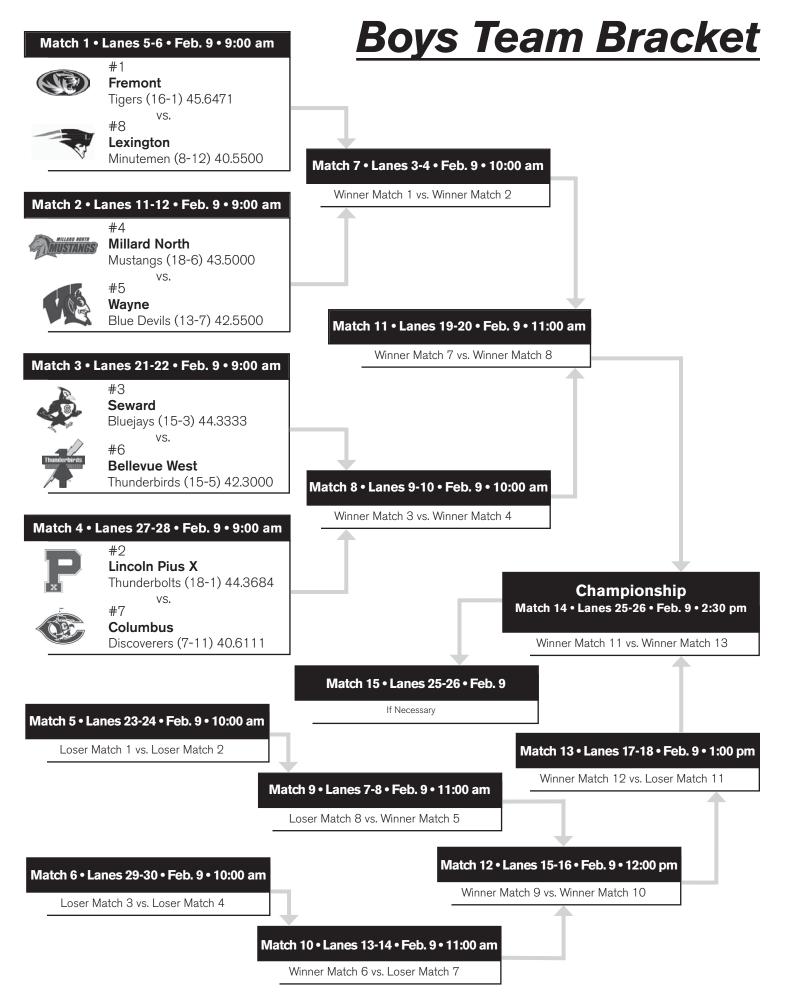

#### FREMONT Tigers | Black/Gold | 16-1

Superintendents: Mark Shepard, Fr. Walter Nolte Principals: Myron Sikora, Dan Koenig Athletic Directors: Scott Anderson, Chris Rainforth NSAA Team Enrollment:562 Conference: Heartland Head Coach: Keith Cunnings Assistant Coaches: Mark McKenzie, Tammy McKenzie State Tournament Appearances: 1

#### LEXINGTON Minutemen | Orange/Black | 8-12

Superintendent: Dr. John Hakonson Principal: Audrey Downey Athletic Director: Phil Truax NSAA Team Enrollment:373 Conference: Central Ten Head Coach: Nic Vancura Assistant Coach: Bo Berry State Tournament Appearances: 1

#### MILLARD NORTH Mustangs | Blue/Silver/Green | 18-6

Superintendent: Dr. Jim Sutfin Principal: Brian Begley Athletic Director: Chad Zimmerman NSAA Team Enrollment:987 Conference: Metro Head Coach: Tricia Rohde Assistant Coaches: Don Birkentall, Ben Rosenberger State Tournament Appearances: 1

#### WAYNE Blue Devils | Blue/White | 13-7

Superintendent: Dr. Mark Lenihan Principal: Tucker Hight Athletic Director: Dave Wragge NSAA Team Enrollment:130 Conference: Mid-State Head Coach: Josh Johnson Assistant Coach: Cec Vandersnick State Tournament Appearances: 1

#### SEWARD Bluejays | Blue/Yellow | 15-3

Superintendent: Dr. Josh Fields Principal: Scott Axt Athletic Director: John Moody NSAA Team Enrollment:205 Conference: Central Head Coach: Julie Benes Assistant Coach: Steve Conner State Tournament Appearances: 1

#### BELLEVUE WEST Thunderbirds | Purple/Gold/White | 15-5

Superintendent: Jeff Rippe Principal: Kevin Rohlfs Athletic Director: Jon Mauro NSAA Team Enrollment: 1145 Conference: Metro Head Coach: Phil Burlingame Assistant Coaches: Joe Centineo, Gary Johnson State Tournament Appearances: 1

#### LINCOLN PIUS X Thunderbolts | Green/Gold/White | 18-1

Superintendent: Fr. Jim Meysenburg Principal: Tom Korta Athletic Director: Greg Lesiak NSAA Team Enrollment:451 Conference: Heartland Athletic Conference Head Coach: Larry Punteney Assistant Coach: Tyler Punteney State Tournament Appearances: 1

#### COLUMBUS Discoverers | Maroon/White | 7-11

Superintendent: Dr. Troy Loeffelholz Principal: Dave Hiebner Athletic Director: Tim Kwapnioski NSAA Team Enrollment:504 Conference: Heartland Athletic Conference Head Coach: Bob Jaster Assistant Coach: Jim Henderson State Tournament Appearances: 1