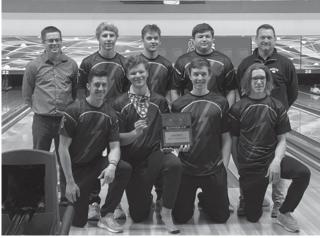

#### FREMONT Tigers | Black/Gold | 16-1

Superintendents: Mark Shepard, Fr. Walter Nolte Principals: Myron Sikora, Dan Koenig Athletic Directors: Scott Anderson, Chris Rainforth NSAA Team Enrollment:562 Conference: Heartland Head Coach: Keith Cunnings Assistant Coaches: Mark McKenzie, Tammy McKenzie State Tournament Appearances: 1