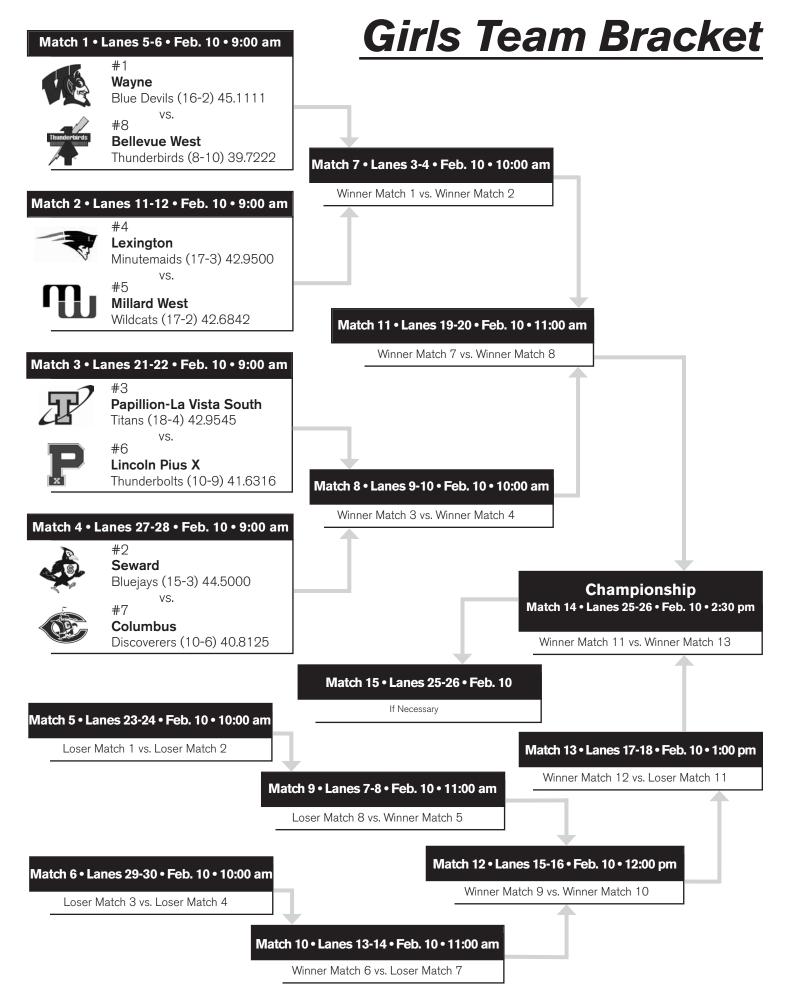

>10<br>10<br>Coach: L<br>Grade<br>12<br>11<br>11<br>11<br>Coacc<br>Grade<br>11<br>12<br>Sout<br>Coacc                           | 14<br>21<br>12<br>-La Vis<br>b: Alan E<br>Jersey<br>34<br>23<br>ainvier<br>Jersey<br>1<br>24<br>11<br>Seward<br>b: Julie E<br>Jersey<br>10<br>7<br>hern V<br>h: Holly<br>Jersey<br>32<br>Wayne<br>: Josh Jo                                                            | 161.00<br>162.00<br>172.00<br><b>ta South</b><br>Busch<br>Average<br>189.00<br>163.00<br><b>W</b><br><b>Risinger</b><br>Average<br>158.60<br>154.80<br>154.80<br>154.80<br>143.50<br><b>Benes</b><br>Average<br>201.00<br>194.00<br><b>alley</b><br>Hunt<br>Average<br>126.60               | 218<br>200<br>237                                                                                                   |



#### WAYNE Blue Devils | Blue/White | 16-2

Superintendent: Dr. Mark Lenihan Principal: Tucker Hight Athletic Director: Dave Wragge NSAA Team Enrollment: 238 Conference: Mid-State Head Coach: Josh Johnson Assistant Coach: Cec Vandersnick State Tournament Appearances: 1



#### Season Record 16-2

Season Record 8-10 Bellevue East

Gretna

Millard South

Omaha Marian

Lincoln Pius X

Omaha Marian

Omaha Marian

Millard West

Papillion La-Vista

Omaha Westside

Omaha Marian Omaha Marian

Bellevue East

Millard South

Papillion La-Vista

. Papillion La-Vista South

Papillion La-Vista South

Papillion La-Vista South

L

W

W

W

L

w

L

L

L

L

L

L

W

L W

L

W

W

10.0-12.0

11.0-10.5 13.0-8.0

16.0-5.0 2.0-6.0 4.5-4.0 (RO)

2.0-6.0 1.0-3.0

3.0-18.0

3.5-17.5 8.0-13.0

1.0-20.0

18.0-3.