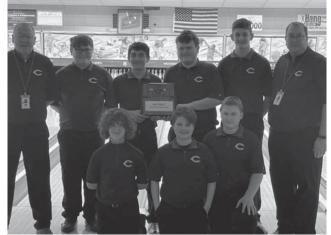

#### COLUMBUS Discoverers | Maroon/White | 7-11

Superintendent: Dr. Troy Loeffelholz Principal: Dave Hiebner Athletic Director: Tim Kwapnioski NSAA Team Enrollment:504 Conference: Heartland Athletic Conference Head Coach: Bob Jaster Assistant Coach: Jim Henderson State Tournament Appearances: 1